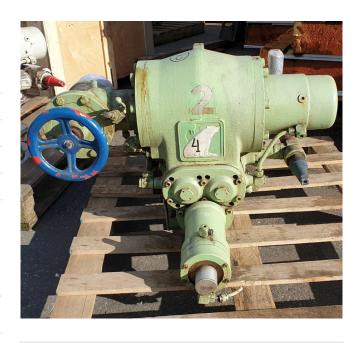

#### **Used Sabroe SAB 128 HF**

Used Sabroe SAB 128 HF screw compressor. Size 930x830x600mm (LxWxH), Weight 1150kg, 454/547m3/h, 2950/3550RPM \*Why choose for HOSBV? Were not only the largest used refrigeration specialist in Europe, but also, we deliver all equipment including an extensive test, warranty and industrial cleaning. \*Optional we can also perform a new paint job and arrange the logistics