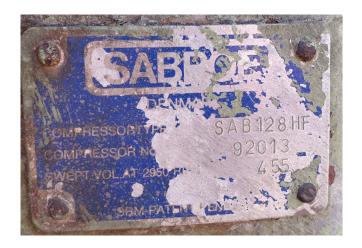

### **Specifications**

| Marka             | Sabroe                    |
|-------------------|---------------------------|
| Тур               | SAB 128 HF                |
| Czynnik chłodzący | NH 3 / Freon              |
| kW at 0°C/+40°C   | 385.2                     |
| m3 / h            | 454/547                   |
| Uwagi             | Our capacity table is     |
|                   | based on Manufacturer     |
|                   | spec. We would like to    |
|                   | know which refrigerant is |
|                   | in your system            |
| Uwagi             | 2950/3550RPM              |
| Uwagi             | serial number 92013       |
| Waga kg.          | 1150                      |
| Rozmiary          | 930x830x600mm             |
|                   | (LxWxH)                   |
|                   |                           |